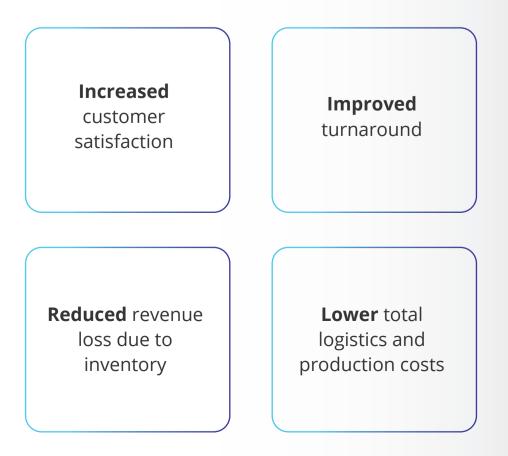

## • Benefits •

Some of the improvements observed in companies that convert to **SAP S/4HANA**...

To discover all the benefits, please **<u>click.</u>** 