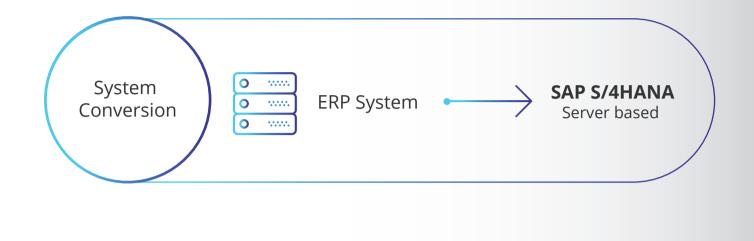

## **SAP S/4HANA** Conversion Methods

Benefit from an intelligent **ERP system** to address the challenges of today and seize the opportunities of tomorrow with flexibility, speed and insight.

All the data used in the existing SAP system are converted into the **SAP S/4HANA** system based on servers.