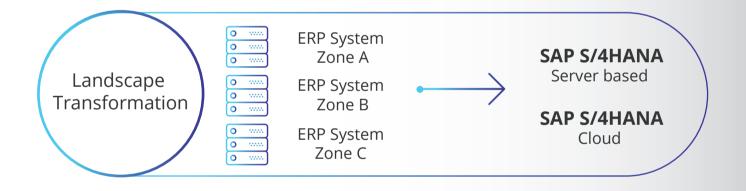

The existing system on the SAP or non-SAP system is entirely converted and migrated to the new **S/4HANA** platform. The conceptual design is recreated, and a new process design is made accordingly.

The multiple ERP systems currently used are gathered under one roof and migrated to the **S/4HANA** platform.