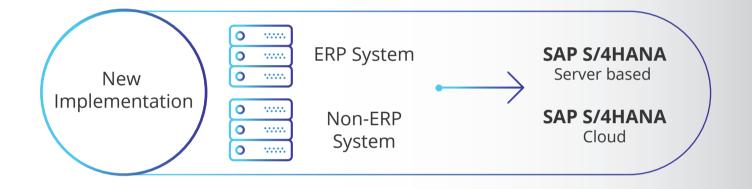

The existing system on the SAP or non-SAP system is entirely converted and migrated to the new **S/4HANA** platform. The conceptual design is recreated, and a new process design is made accordingly.

The multiple ERP systems currently used are gathered under one roof and migrated to the **S/4HANA** platform.