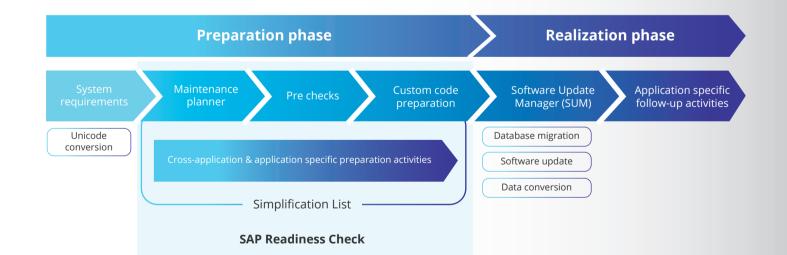

## **SAP S/4HANA** Conversion Methods

Benefit from an intelligent **ERP system** to address the challenges of today and seize the opportunities of tomorrow with flexibility, speed and insight.

All the data used in the existing SAP system are converted into the **SAP S/4HANA** system based on servers.

The existing system on the SAP or non-SAP system is entirely converted and migrated to the new **S/4HANA** platform. The conceptual design is recreated, and a new process design is made accordingly.

The multiple ERP systems currently used are gathered under one roof and migrated to the **S/4HANA** platform.